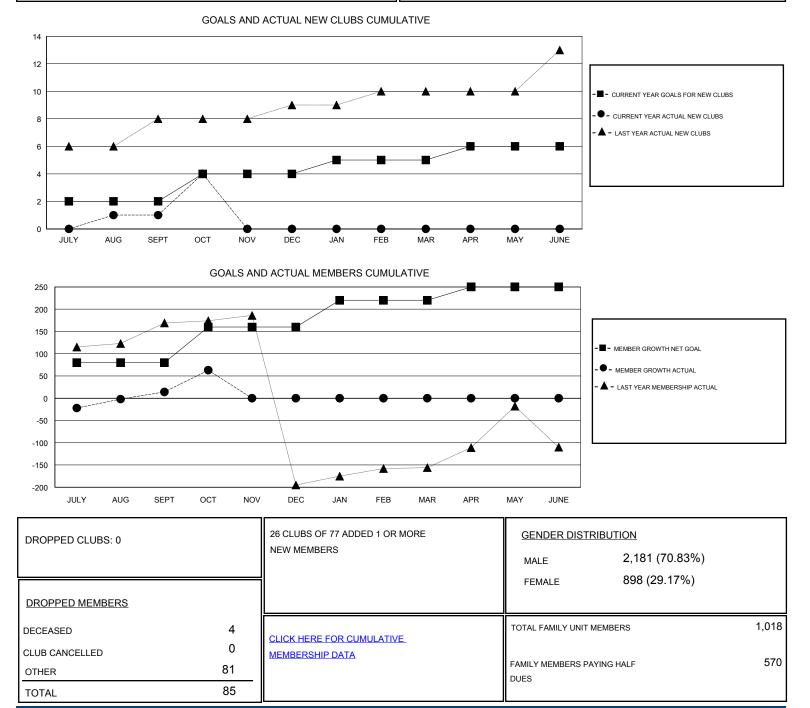

## District 322 D

Results as of: 10/31/2019

| GMT:                  | LOCATION INDIA |           |               |                       |                           |                         | GMT CA                                             |
|-----------------------|----------------|-----------|---------------|-----------------------|---------------------------|-------------------------|----------------------------------------------------|
| Clubs                 |                |           |               | Members               |                           |                         |                                                    |
| RESULTS FOR 2019-2020 |                |           |               | RESULTS FOR 2019-2020 |                           |                         |                                                    |
| QUARTER               | NEW CLUB GOAL  | NEW CLUBS | DROPPED CLUBS | QUARTER               | MEMBER GROWTH NET<br>GOAL | MEMBER GROWTH<br>ACTUAL | DROPPED<br>MEMBERS ACTUAL<br>(including transfers) |
| JULY/AUG/SEPT         | 2              | 1         | 0             | JULY/AUG/SEPT         | 80                        | 83                      | 63                                                 |
| OCT/NOV/DEC           | 2              | 3         | 0             | OCT/NOV/DEC           | 80                        | 71                      | 22                                                 |
| JAN/FEB/MAR           | 1              | 0         | 0             | JAN/FEB/MAR           | 60                        | 0                       | 0                                                  |
| APR/MAY/JUNE          | 1              | 0         | 0             | APR/MAY/JUNE          | 30                        | 0                       | 0                                                  |